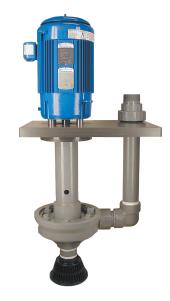

#### **Model P**

- Easy installation
- Chemical resistant
- Extended pump lengths
- Self-priming when immersed
- Corrosion resistant epoxy paint
- Choice of CPVC, PVDF, or polypropylene
- Positive displacement air purge vent port on P-1/4 or larger models
- Optional flange
- Maxium temperature up to 280°F (137.8°C)
- Max flow up to 175 gpm (39.7 m³/hr); max head up to 166 ft (50.6 m)