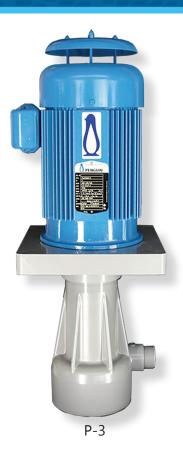

# MODEL P FAMILY MODEL P VERTICAL PUMPS

#### **Model P**

- Easy installation
- Chemical resistant
- Extended pump lengths
- Self-priming when immersed
- Corrosion resistant epoxy paint
- Choice of CPVC, PVDF, or polypropylene
- Positive displacement air purge vent port on P-1/4 or larger models
- Optional flange
- Maxium temperature up to 280°F (137.8°C)
- Max flow up to 175 gpm (39.7 m³/hr); max head up to 166 ft (50.6 m)

P-1/6-IEC

P-1/4

P-2