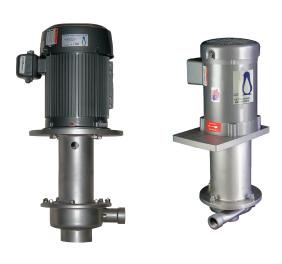

#### **Model PHF**

- Easy installation
- Chemical resistant
- Extended pump lengths
- Corrosion resistant epoxy paint
- Positive displacement air purge vent
- Handles solids up to 1/8" (3.1 mm) diameter
- CPVC construction
- Maxium temperature up to 180°F (82.2°C)
- Max flow up to 400 gpm (90.8 m³/hr); max head up to 145 ft (44.1 m)

#### **Model PX**

- Motor fan cover with drip shield
- Standard TEFC epoxy coated motor
- Air purge plug
- One-piece stainless steel rotor shaft assembly (Optional) 316 SS
- CPVC construction
- Titanium shaft available on most models (1/3hp-15hp)
- Viton vapor seal/fume barrier assembly
- Overflow/vent port
- Handles solids up to 1/8" (3.1 mm) diameter
- Maxium temperature up to 180°F (82.2°C)
- Max flow up to 400 gpm (90.8 m³/hr); max head up to 145 ft (44.1 m)