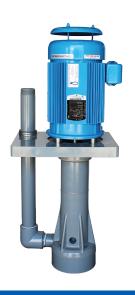

#### **Model P**

- Easy installation
- Chemical resistant
- Extended pump lengths
- Self-priming when immersed
- Corrosion resistant epoxy paint
- Choice of CPVC, PVDF, or polypropylene
- Positive displacement air purge vent port on P-1/4 or larger models
- Optional flange
- Maxium temperature up to 280°F (137.8°C)
- Max flow up to 175 gpm (39.7 m³/hr); max head up to 166 ft (50.6 m)