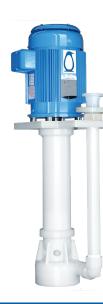

# MODEL P FAMILY MODEL P VERTICAL PUMPS

#### **Model P**

- Easy installation
- Chemical resistant
- Extended pump lengths
- Self-priming when immersed
- Corrosion resistant epoxy paint
- Choice of CPVC, PVDF, or polypropylene
- Positive displacement air purge vent port on P-1/4 or larger models
- Optional flange
- Maxium temperature up to 280°F (137.8°C)
- Max flow up to 175 gpm (39.7 m³/hr); max head up to 166 ft (50.6 m)

P-1/6-IEC

P-1/4

P-2