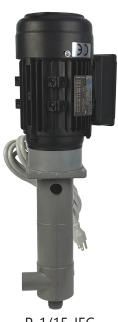

# MODEL P FAMILY MODEL P VERTICAL PUMPS

#### **Model P**

- Easy installation
- Chemical resistant
- Extended pump lengths
- Self-priming when immersed
- Corrosion resistant epoxy paint
- Choice of CPVC, PVDF, or polypropylene
- Positive displacement air purge vent port on P-1/4 or larger models
- Optional flange
- Maxium temperature up to 280°F (137.8°C)
- Max flow up to 175 gpm (39.7 m³/hr); max head up to 166 ft (50.6 m)

P-1/6-IEC

P-1/4

P-2