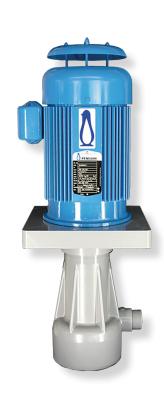

#### **Model PS**

- Self-priming when immersed in solution
- In-tank mounted
- · PTFE vapor seal
- Motor stand-off
- Handles solids up to 1/8" (3.1 mm) diameter
- Added strength of stainless steel
- Temperature range from -30°F to 211°F (-34.4°C to 99.4°C)
- Max flow up to 290 gpm (65.9 m³/hr); max head up to 150 ft (45.7 m)

#### **Model PHF**

- Easy installation
- Chemical resistant
- Extended pump lengths
- Corrosion resistant epoxy paint
- Positive displacement air purge vent
- Handles solids up to 1/8" (3.1 mm) diameter
- CPVC construction
- Maxium temperature up to 180°F (82.2°C)
- Max flow up to 400 gpm (90.8 m³/hr); max head up to 145 ft (44.1 m)

#### **Model PX**

- Motor fan cover with drip shield
- Standard TEFC epoxy coated motor
- Air purge plug
- One-piece stainless steel rotor shaft assembly (Optional) 316 SS
- CPVC construction
- Titanium shaft available on most models (1/3hp-15hp)
- Viton vapor seal/fume barrier assembly
- Overflow/vent port
- Handles solids up to 1/8" (3.1 mm) diameter
- Maxium temperature up to 180°F (82.2°C)
- Max flow up to 400 gpm (90.8 m³/hr); max head up to 145 ft (44.1 m)