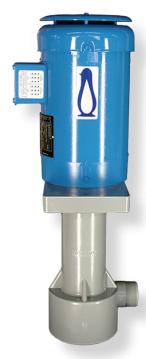

#### **Model PHF**

- Easy installation
- Chemical resistant
- Extended pump lengths
- Corrosion resistant epoxy paint
- Positive displacement air purge vent
- Handles solids up to 1/8" (3.1 mm) diameter
- CPVC construction
- Maxium temperature up to 180°F (82.2°C)
- Max flow up to 400 gpm (90.8 m³/hr); max head up to 145 ft (44.1 m)

#### **Model PX**

- Motor fan cover with drip shield
- Standard TEFC epoxy coated motor
- Air purge plug
- One-piece stainless steel rotor shaft assembly (Optional) 316 SS
- CPVC construction
- Titanium shaft available on most models (1/3hp-15hp)
- Viton vapor seal/fume barrier assembly
- Overflow/vent port
- Handles solids up to 1/8" (3.1 mm) diameter
- Maxium temperature up to 180°F (82.2°C)
- Max flow up to 400 gpm (90.8 m³/hr); max head up to 145 ft (44.1 m)