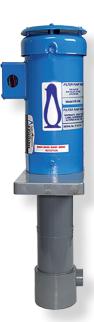

#### **Model PS**

- Self-priming when immersed in solution
- In-tank mounted
- · PTFE vapor seal
- Motor stand-off
- Handles solids up to 1/8" (3.1 mm) diameter
- Added strength of stainless steel
- Temperature range from -30°F to 211°F (-34.4°C to 99.4°C)
- Max flow up to 290 gpm (65.9 m³/hr); max head up to 150 ft (45.7 m)

#### **Model P**

- Easy installation
- Chemical resistant
- Extended pump lengths
- Self-priming when immersed
- Corrosion resistant epoxy paint
- Choice of CPVC, PVDF, or polypropylene
- Positive displacement air purge vent port on P-1/4 or larger models
- Optional flange
- Maxium temperature up to 280°F (137.8°C)
- Max flow up to 175 gpm (39.7 m³/hr); max head up to 166 ft (50.6 m)