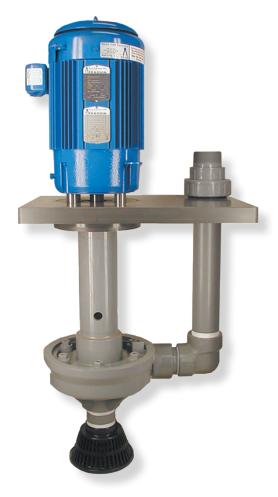

#### **Model PS**

- Self-priming when immersed in solution
- In-tank mounted
- · PTFE vapor seal
- Motor stand-off
- Handles solids up to 1/8" (3.1 mm) diameter
- Added strength of stainless steel
- Temperature range from -30°F to 211°F (-34.4°C to 99.4°C)
- Max flow up to 290 gpm (65.9 m³/hr); max head up to 150 ft (45.7 m)