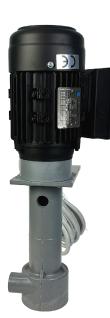

# MODEL P FAMILY MODEL P VERTICAL PUMPS

#### **Model P**

- Easy installation
- Chemical resistant
- Extended pump lengths
- Self-priming when immersed
- Corrosion resistant epoxy paint
- Choice of CPVC, PVDF, or polypropylene
- Positive displacement air purge vent port on P-1/4 or larger models
- Optional flange
- Maxium temperature up to 280°F (137.8°C)
- Max flow up to 175 gpm (39.7 m³/hr); max head up to 166 ft (50.6 m)

P-1/6-IEC

P-1/4

P-2