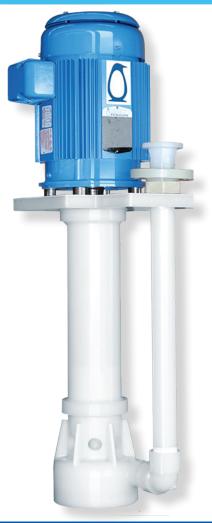

# MODEL P FAMILY MODEL P VERTICAL PUMPS

#### **Model P**

- Easy installation
- Chemical resistant
- Extended pump lengths
- Self-priming when immersed
- Corrosion resistant epoxy paint
- Choice of CPVC, PVDF, or polypropylene
- Positive displacement air purge vent port on P-1/4 or larger models
- Optional flange
- Maxium temperature up to 280°F (137.8°C)
- Max flow up to 175 gpm (39.7 m³/hr); max head up to 166 ft (50.6 m)